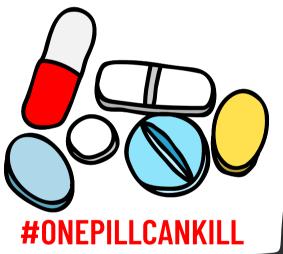

# THE DEADLY DRUG FENTANYL IS PUT INTO PILLS THAT LOOK LIKE REAL MEDICATIONS.

IF A PILL... ISN'T PRESCRIBED TO YOU ISN'T FROM A PHARMACY IT ISN'T SAFE.

#showup4yourself #showup4yourfriends #showup4prevention #onechoice