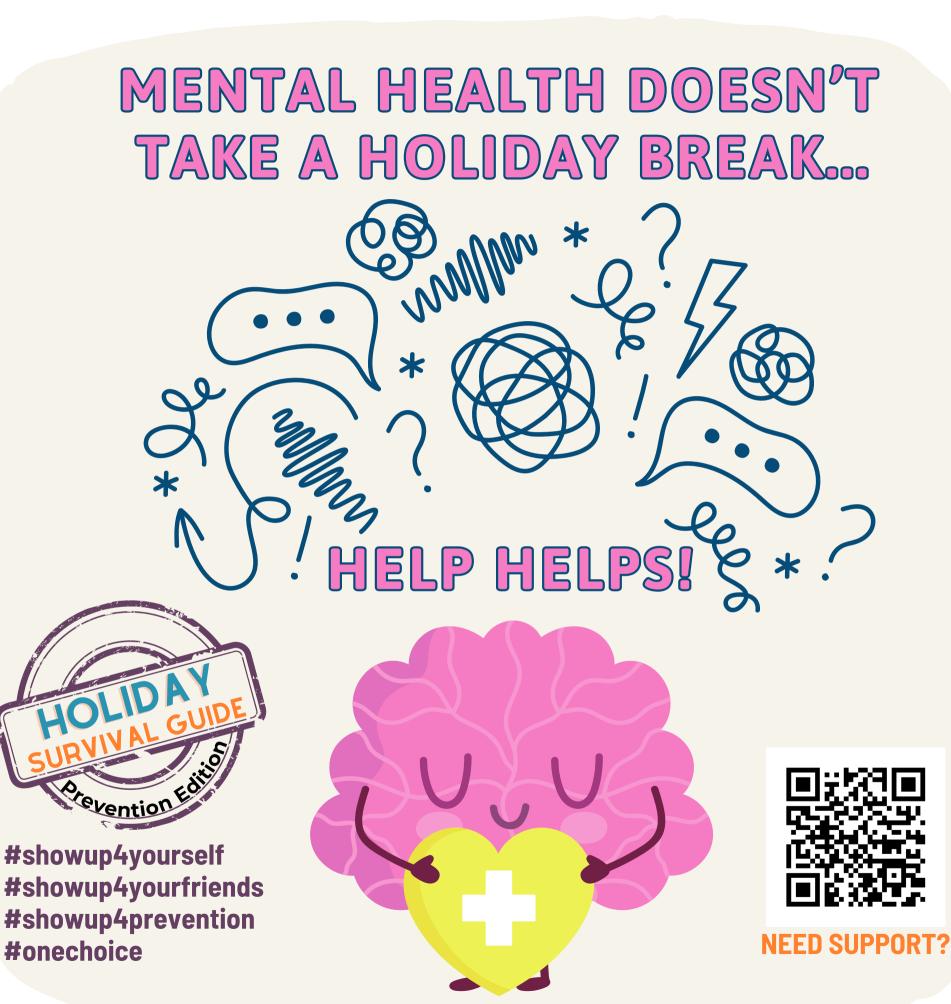

### THE HOLIDAY SEASON IS HERE DID YOU KNOW?

mental health challenges can increase the risk of substance use problems

#### AND

substance use increases the risk of developing mental health disorders

alcohol, THC, and other drug use can also worsen the symptoms of an existing mental illness

#showupYyourself #showupYyourfriends #showupYprevention #onechoice

# DID YOU KNOW?

Substance use can make mental health problems worse. +